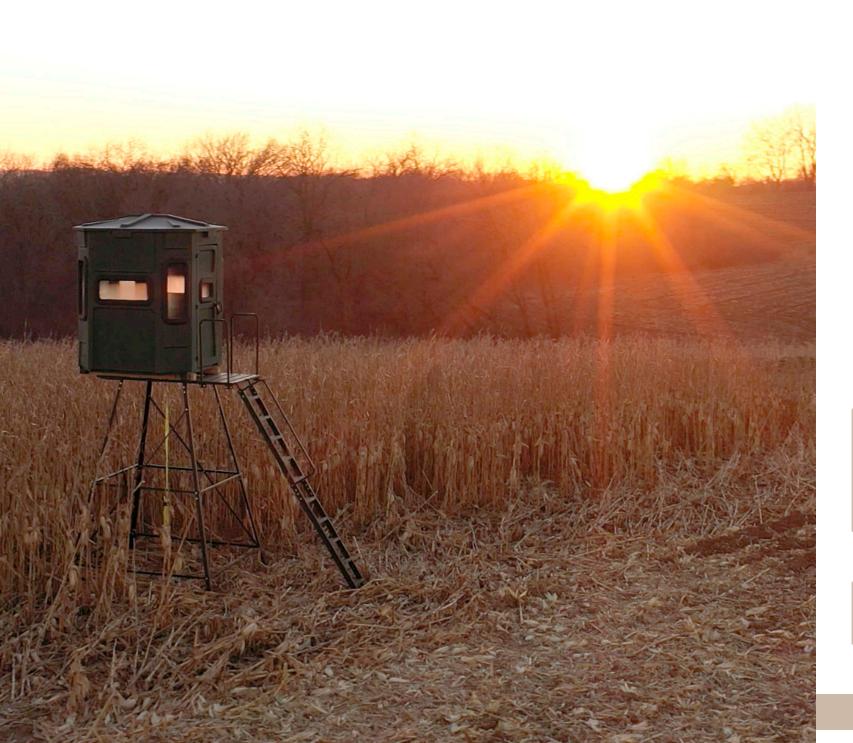

THE NEXT GENERATION OF HUNTING BLINDS!

Titan Hunting Blind's 8-foot **Premier Stands** give you the ability to get your Titan Blind in the air and ready to hunt!

They are designed to work with any Titan Hunting Blind, and they are also universal in the ability to work with other blinds as well.

All Titan Premier Stands include a front porch that provides additional platform space that allows you to safely enter and exit your blind.

Our stands are also available in 4-foot.

# HUNTING BLIND BASE

Titan Hunting Blind's 4-foot **Premier Stands** are designed to work with any Titan Hunting Blind, and they are also universal in the ability to work with other blinds as well.

With the added height, you'll have a better vantage point to survey your herd, have more time to get ready when a deer comes in, and have more time to be ready when the deer you want to harvest shows up.