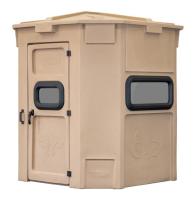

## PRO BLIND

The Bow & Rifle Pro Blind is built for the hunter that wants the best.

This 6' x 6' blind has enough room for you and a few friends or a family of four. Offering industry-leading features such as visibility and comfort, it is the best blind on the market today.

#### **FEATURES**

- Three horizontal rifle windows
- Four vertical bow windows
- One horizontal door window
- One-piece rotational molded construction using only the best UV stabilized polyethylene on the market
- Tinted windows
- Rotomolded door with a storage compartment
- 3" overhanging roof to keep rain off the door and
- Noise reduction hinges on door and windows
- Wood sub floor to provide a solid base for a stabilized shot
- Sturdy door handle with key lock
- Easy grip handle for entrance and exit from blind
- Trim seal on all edges to keep out the elements
- Marine grade carpet flooring to provide a quiet hunting experience
- One Titan Gear Box to store all your gear
- Space for up to three hunters and tall enough so that you can stand
- Proudly made in the USA

#### **SPECIFICATIONS**

| 6' x 6' Base8 sides<br>Inside Wall Height:79" | Weight:               | 450 lbs. |
|-----------------------------------------------|-----------------------|----------|
|                                               | 6' x 6' Base          | 8 sides  |
|                                               | Inside Wall Height:   | 79"      |
| Inside Center Height: 85"                     | Inside Center Height: | 85"      |