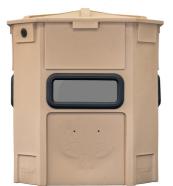

## PRO BLIND

The Rifle Pro Blind is built for the hunter that wants the best.

This 6' x 6' blind has enough room for you and a few friends or a family of four. Offering industry-leading features such as visibility and comfort, it is the best blind on the market today.

#### **FEATURES**

- Three horizontal rifle windows
- One horizontal door window
- One-piece rotational molded construction using only the best UV stabilized polyethylene on the market
- Tinted windows
- Rotomolded door with a storage compartment
- 3" overhanging roof to keep rain off the door and windows
- Noise reduction hinges on door and windows
- Wood sub floor to provide a solid base for a stabilized shot
- Sturdy door handle with key lock
- Easy grip handle for entrance and exit from blind
- Trim seal on all edges to keep out the elements
- Marine grade carpet flooring to provide a quiet hunting experience
- One Titan Gear Box to store all your gear
- Space for up to three hunters and tall enough so that you can stand
- Proudly made in the USA

#### **SPECIFICATIONS**

| Weight:                 | 450 lbs |
|-------------------------|---------|
| 6' x 6' Base            | 8 sides |
| Inside Wall Height:     | 79"     |
| Inside Center Height: . | 85"     |

#### **OPTIONS**

| Color | S | Fores | st Gree | n   |
|-------|---|-------|---------|-----|
|       |   | Dese  | rt Stor | m   |
| Base  |   | with  | or with | out |