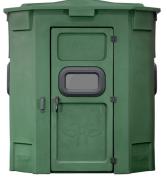

## PRO BLIND

The Rifle Pro Blind is built for the hunter that wants the best.

This 6' x 6' blind has enough room for you and a few friends or a family of four. Offering industry-leading features such as visibility and comfort, it is the best blind on the market today.

#### **FEATURES**

- Three horizontal rifle windows
- One horizontal door window
- One-piece rotational molded construction using only the best UV stabilized polyethylene on the market
- Tinted windows
- Rotomolded door with a storage compartment
- 3" overhanging roof to keep rain off the door and windows
- Noise reduction hinges on door and windows
- Wood sub floor to provide a solid base for a stabilized shot
- Sturdy door handle with key lock
- Easy grip handle for entrance and exit from blind
- Trim seal on all edges to keep out the elements
- Marine grade carpet flooring to provide a quiet hunting experience
- One Titan Gear Box to store all your gear
- Space for up to three hunters and tall enough so that you can stand
- Proudly made in the USA

#### **SPECIFICATIONS**

| Weight:                 | 450 lbs |
|-------------------------|---------|
| 6' x 6' Base            | 8 sides |
| Inside Wall Height:     | 79"     |
| Inside Center Height: . | 85"     |

#### **OPTIONS**

| Color | S | Fores | st Gree | n   |
|-------|---|-------|---------|-----|
|       |   | Dese  | rt Stor | m   |
| Base  |   | with  | or with | out |