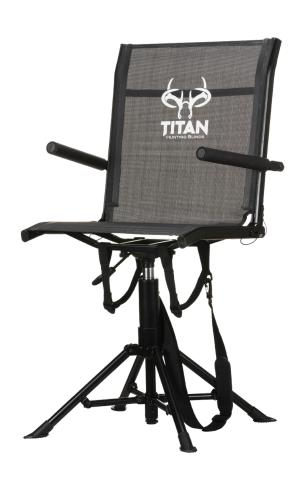

### TITAN SWIVEL CHAIR

Titan Hunting Blinds Skid is designed for any Titan Hunting Blind.

The Skid is built with heavy duty steel and designed to stand up to the elements.

All Skids come in flat black with a rust-resistant coating. The Titan Hunting Blinds Skid allows you to safely move your blind and easily pull your blind to the perfect location.

Colors Forest Green Desert Storm Black

Our Titan Swivel Chair perfectly compliments any of our blinds and is the perfect choice for comfortable all-day hunting. The chair is durable and foldable, with padded armrests for added comfort.

The Titan Swivel Chair can be quickly and easily adjusted to a comfortable height, and the legs are expandable "out" for stability and "in" for packability.

The silent 360-degree operation and strap for carrying make it the perfect choice for hunters.

#### **Specifications**

- Minimum seat height 16 inches
- Maximum seat height 23 inches
- Weight rating 300 lbs.