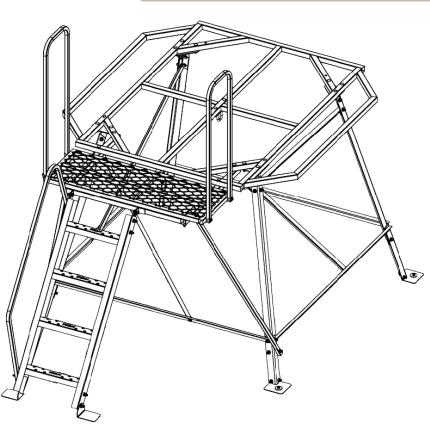

## 4-FOOT

# HUNTING BLIND BASE

Titan Hunting Blind's 4-foot **Premier Stands** are designed to work with any Titan Hunting Blind, and they are also universal in the ability to work with other blinds as well.

With the added height, you'll have a better vantage point to survey your herd, have more time to get ready when a deer comes in, and have more time to be ready when the deer you want to harvest shows up.

All Titan Premier Stands include a front porch that provides additional platform space that allows you to safely enter and exit your blind.

Our stands are also available in 8-foot.

#### Titan Hunting Blinds Premier Stands Feature:

- 67" X 67" Base that is designed to support the entire bottom of your Titan Blind
- Built with durable 3/16" angle steel legs
- Powder-Coated Flat Black finish provides maximum protection from the elements
- X-Bracing provides a solid tower foundation
- Front Porch with Handrails allow you to safely enter and exit your blind
- All bolt holes are precision punched (NOT DRILLED)
- Black Zinc hardware provides resistance from rust-
- Steps feature a non-slip textured punch plate design that will help ensure safe entry and exit
- Tie-Down Ring and Foot Anchor Plates allow you to safely secure your stand to the ground
- Includes four 23" long anchor leg stakes
- Auger Stake, Galvanized 3/16" Cable and Turnbuckle for securing your stand to the ground
- Assembly Instructions included
- Maximum Capacity: 600 lbs.
- Assembly Instructions included
- Proudly made in the USA