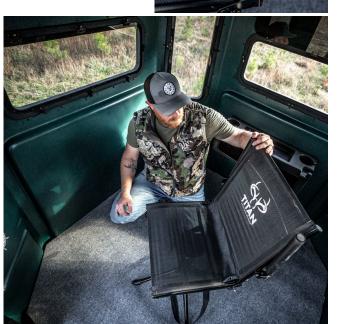

### TITAN SWIVEL CHAIR

Titan Hunting Blinds Skid is designed for any Titan Hunting Blind.

The Skid is built with heavy duty steel and designed to stand up to the elements.

All Skids come in flat black with a rust-resistant coating. The Titan Hunting Blinds Skid allows you to safely move your blind and easily pull your blind to the perfect location.

Colors Forest Green Desert Storm Black

Our Titan Swivel Chair perfectly compliments any of our blinds and is the perfect choice for comfortable all-day hunting. The chair is durable and foldable, with padded armrests for added comfort.

The Titan Swivel Chair can be quickly and easily adjusted to a comfortable height, and the legs are expandable "out" for stability and "in" for packability.

The silent 360-degree operation and strap for carrying make it the perfect choice for hunters.