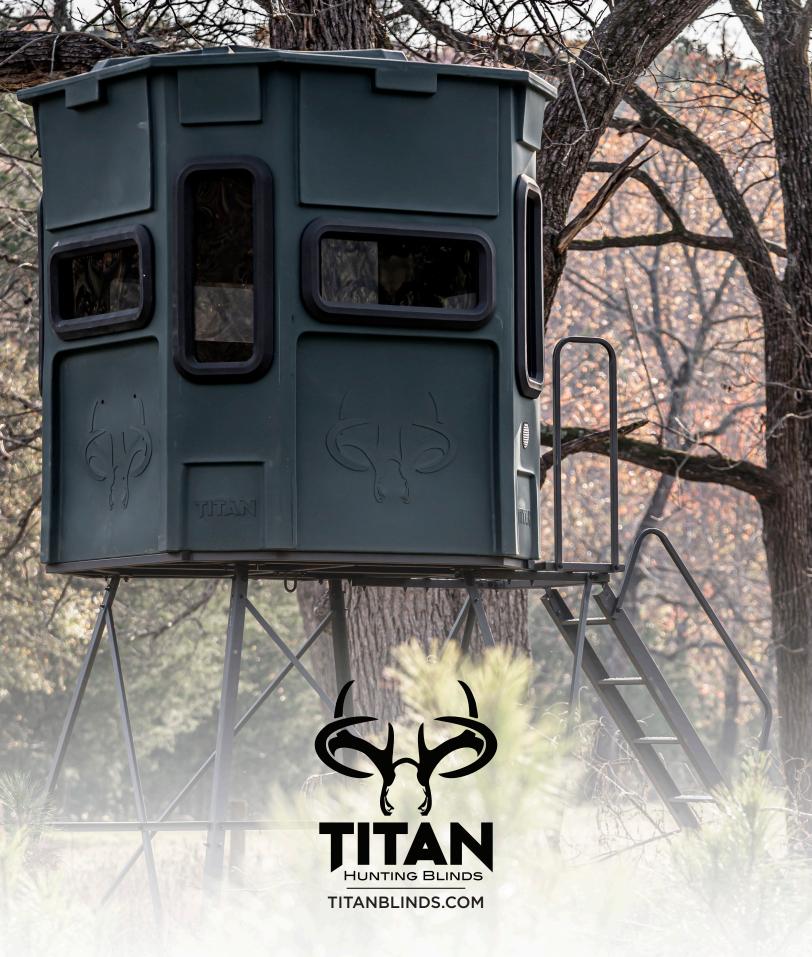

## PRO BLIND

The Bow & Rifle Pro Blind is built for the hunter that wants the best.

This 6' x 6' blind has enough room for you and a few friends or a family of four. Offering industry-leading features such as visibility and comfort, it is the best blind on the market today.

#### **FEATURES**

- Three horizontal rifle windows
- Four vertical bow windows
- One horizontal door window
- One-piece rotational molded construction using only the best UV stabilized polyethylene on the market
- Tinted windows
- Rotomolded door with a storage compartment
- 3" overhanging roof to keep rain off the door and
- Noise reduction hinges on door and windows
- Wood sub floor to provide a solid base for a stabilized shot
- Sturdy door handle with key lock
- Easy grip handle for entrance and exit from blind
- Trim seal on all edges to keep out the elements
- Marine grade carpet flooring to provide a quiet hunting experience
- One Titan Gear Box to store all your gear
- Space for up to three hunters and tall enough so that you can stand
- Proudly made in the USA

#### **SPECIFICATIONS**

| 6' x 6' Base8 sides<br>Inside Wall Height:79" | Weight:               | 450 lbs. |
|-----------------------------------------------|-----------------------|----------|
|                                               | 6' x 6' Base          | 8 sides  |
|                                               | Inside Wall Height:   | 79"      |
| Inside Center Height: 85"                     | Inside Center Height: | 85"      |

#### **Titan Hunting Blinds Premier** Stands Feature:

- 67" X 67" Base that is designed to support the entire bottom of your Titan Blind
- Built with durable 3/16" angle steel legs
- Powder-Coated Flat Black finish provides maximum protection from the elements
- X-Bracing provides a solid tower foundation
- Front Porch with Handrails allow you to safely enter and exit your blind
- All bolt holes are precision punched (NOT DRILLED)
- Black Zinc hardware provides resistance from rust-
- Steps feature a non-slip textured punch plate design that will help ensure safe entry and exit
- Tie-Down Ring and Foot Anchor Plates allow you to safely secure your stand to the ground
- Includes four 23" long anchor leg stakes
- Auger Stake, Galvanized 3/16" Cable and Turnbuckle for securing your stand to the ground
- Assembly Instructions included
- Maximum Capacity: 600 lbs.
- Assembly Instructions included
- Proudly made in the USA
- TMA® Certified

THE NEXT GENERATION OF HUNTING BLINDS!

Titan Hunting Blind's 8-foot **Premier Stands** give you the ability to get your Titan Blind in the air and ready to hunt!

They are designed to work with any Titan Hunting Blind, and they are also universal in the ability to work with other blinds as well.