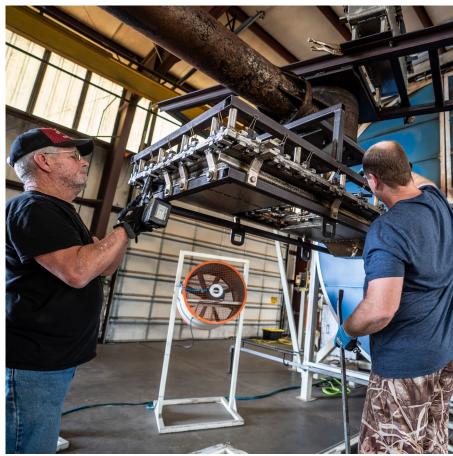

### **ROTATIONAL MOLDING**

Rotational molding, also known as rotomolding, is a manufacturing process mostly used for large, onepiece hollow products.

Rotomolding is often used for items that require high-quality finishes, uniform wall thickness, and high structural integrity. Rotomolded parts are resistant to deterioration from harsh outdoor elements such as extreme temperatures, sun, rain, sleet and snow.

At Titan Hunting Blinds, we use the rotomolding process to manufacture exceptionally strong, durable, long-lasting hunting blinds and accessories.

MAKE A BLIND MOLD

**USE POLYETHYLENE POWDER** 

**FILL THE MOLD TO WEIGHT** 

**ADD COLOR** 

**BAKE & ROTATE THE BLIND** 

**COOL THE BLIND** 

**ADD WINDOWS AND DOORS** 