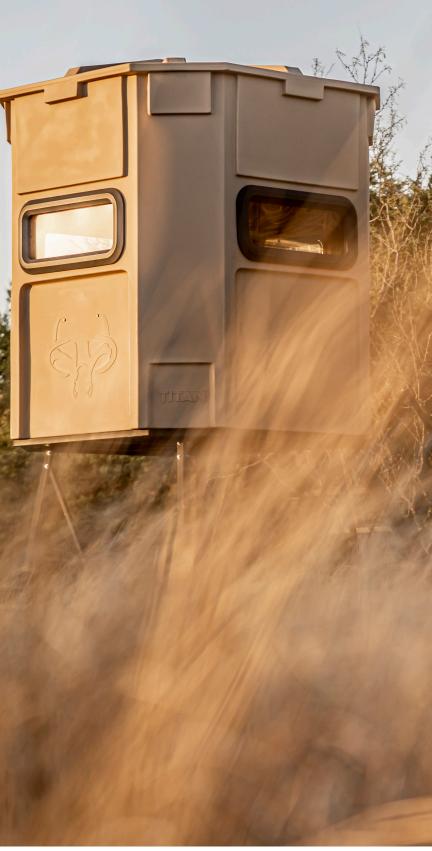

## PRO BLIND

The Bow & Rifle Pro Blind is built for the hunter that wants the best.

This 6' x 6' blind has enough room for you and a few friends or a family of four. Offering industry-leading features such as visibility and comfort, it is the best blind on the market today.

#### **FEATURES**

- Three horizontal rifle windows
- Four vertical bow windows
- One horizontal door window
- One-piece rotational molded construction using only the best UV stabilized polyethylene on the market
- Tinted windows
- Rotomolded door with a storage compartment
- 3" overhanging roof to keep rain off the door and
- Noise reduction hinges on door and windows
- Wood sub floor to provide a solid base for a stabilized shot
- Sturdy door handle with key lock
- Easy grip handle for entrance and exit from blind
- Trim seal on all edges to keep out the elements
- Marine grade carpet flooring to provide a quiet hunting experience
- One Titan Gear Box to store all your gear
- Space for up to three hunters and tall enough so that you can stand
- Proudly made in the USA

#### **SPECIFICATIONS**

| 6' x 6' Base8 sides<br>Inside Wall Height:79" | Weight:               | 450 lbs. |
|-----------------------------------------------|-----------------------|----------|
|                                               | 6' x 6' Base          | 8 sides  |
|                                               | Inside Wall Height:   | 79"      |
| Inside Center Height: 85"                     | Inside Center Height: | 85"      |