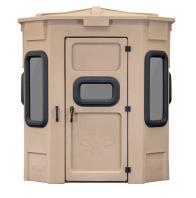

# **BOW & RIFLE COMBO**

## PRO BLIND

The Bow & Rifle Pro Blind is built for the hunter that wants the best.

This 6' x 6' blind has enough room for you and a few friends or a family of four. Offering industry-leading features such as visibility and comfort, it is the best blind on the market today.

#### **FEATURES**

- Three horizontal rifle windows
- Four vertical bow windows
- One horizontal door window
- One-piece rotational molded construction using only the best UV stabilized polyethylene on the market
- Tinted windows
- Rotomolded door with a storage compartment
- 3" overhanging roof to keep rain off the door and
- Noise reduction hinges on door and windows
- Wood sub floor to provide a solid base for a stabilized shot
- Sturdy door handle with key lock
- Easy grip handle for entrance and exit from blind
- Trim seal on all edges to keep out the elements
- Marine grade carpet flooring to provide a quiet hunting experience
- One Titan Gear Box to store all your gear
- Space for up to three hunters and tall enough so that you can stand
- Proudly made in the USA

#### **SPECIFICATIONS**

| 6' x 6' Base8 sides<br>Inside Wall Height:79" | Weight:               | 450 lbs. |
|-----------------------------------------------|-----------------------|----------|
|                                               | 6' x 6' Base          | 8 sides  |
|                                               | Inside Wall Height:   | 79"      |
| Inside Center Height: 85"                     | Inside Center Height: | 85"      |

#### **OPTIONS**

| Colors | Forest Green    |
|--------|-----------------|
|        | Desert Storm    |
| Base   | with or without |