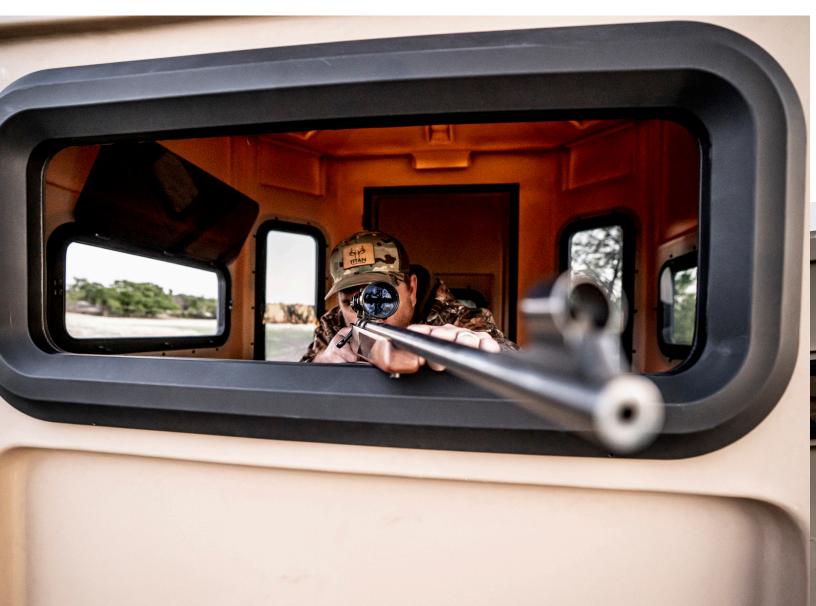

## PRO BLIND

The Bow & Rifle Pro Blind is built for the hunter that wants the best.

This 6' x 6' blind has enough room for you and a few friends or a family of four. Offering industry-leading features such as visibility and comfort, it is the best blind on the market today.

#### **FEATURES**

- Three horizontal rifle windows
- Four vertical bow windows
- One horizontal door window
- One-piece rotational molded construction using only the best UV stabilized polyethylene on the market
- Tinted windows
- Rotomolded door with a storage compartment
- 3" overhanging roof to keep rain off the door and
- Noise reduction hinges on door and windows
- Wood sub floor to provide a solid base for a stabilized shot
- Sturdy door handle with key lock
- Easy grip handle for entrance and exit from blind
- Trim seal on all edges to keep out the elements
- Marine grade carpet flooring to provide a quiet hunting experience
- One Titan Gear Box to store all your gear
- Space for up to three hunters and tall enough so that you can stand
- Proudly made in the USA

#### **PROVIDE**

When hunting, you never know where the animal is going to come out of the woods. Titan Blinds provide 360° of visibility and plenty of room so that you always have an opportunity to take a shot.

#### CONTAIN

Becoming part of the environment you are hunting gibes you an edge on your target species. Titan Blinds are designed to help contain scent and sound as well as help conceal you from the animal you are hunting.

#### **DEFEND**

Hunters need a blind that will help defend them from the natural elements making their hunt more successful. Whether it is wind, rain, snow, sleet, insects, or temperatures, Titan Blinds are made to withstand nature.