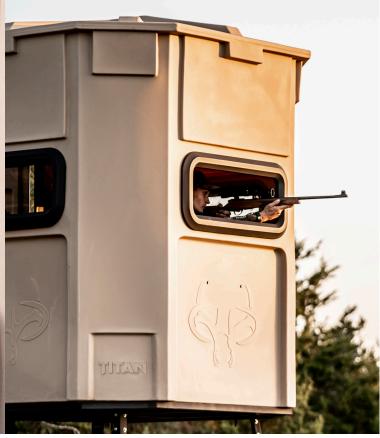

## PRO BLIND

The Rifle Pro Blind is built for the hunter that wants the best.

This 6' x 6' blind has enough room for you and a few friends or a family of four. Offering industry-leading features such as visibility and comfort, it is the best blind on the market today.

#### **FEATURES**

- Three horizontal rifle windows
- One horizontal door window
- One-piece rotational molded construction using only the best UV stabilized polyethylene on the market
- Tinted windows
- Rotomolded door with a storage compartment
- 3" overhanging roof to keep rain off the door and windows
- Noise reduction hinges on door and windows
- Wood sub floor to provide a solid base for a stabilized shot
- Sturdy door handle with key lock
- Easy grip handle for entrance and exit from blind
- Trim seal on all edges to keep out the elements
- Marine grade carpet flooring to provide a quiet hunting experience
- One Titan Gear Box to store all your gear
- Space for up to three hunters and tall enough so that you can stand
- Proudly made in the USA