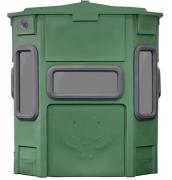

## PRO BLIND

The Rifle Pro Blind is built for the hunter that wants the best.

This 6' x 6' blind has enough room for you and a few friends or a family of four. Offering industry-leading features such as visibility and comfort, it is the best blind on the market today.

#### **FEATURES**

- Three horizontal rifle windows
- One horizontal door window
- One-piece rotational molded construction using only the best UV stabilized polyethylene on the market
- Tinted windows
- Rotomolded door with a storage compartment
- 3" overhanging roof to keep rain off the door and windows
- Noise reduction hinges on door and windows
- Wood sub floor to provide a solid base for a stabilized shot
- Sturdy door handle with key lock
- Easy grip handle for entrance and exit from blind
- Trim seal on all edges to keep out the elements
- Marine grade carpet flooring to provide a quiet hunting experience
- One Titan Gear Box to store all your gear
- Space for up to three hunters and tall enough so that you can stand
- Proudly made in the USA

#### **SPECIFICATIONS**

| Weight:                 | 450 lbs |
|-------------------------|---------|
| 6' x 6' Base            | 8 sides |
| Inside Wall Height:     | 79"     |
| Inside Center Height: . | 85"     |