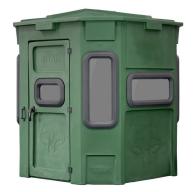

## PRO BLIND

The Bow & Rifle Pro Blind is built for the hunter that wants the best.

This 6' x 6' blind has enough room for you and a few friends or a family of four. Offering industry-leading features such as visibility and comfort, it is the best blind on the market today.

#### **FEATURES**

- Three horizontal rifle windows
- Four vertical bow windows
- One horizontal door window
- One-piece rotational molded construction using only the best UV stabilized polyethylene on the market
- Tinted windows
- Rotomolded door with a storage compartment
- 3" overhanging roof to keep rain off the door and
- Noise reduction hinges on door and windows
- Wood sub floor to provide a solid base for a stabilized shot
- Sturdy door handle with key lock
- Easy grip handle for entrance and exit from blind
- Trim seal on all edges to keep out the elements
- Marine grade carpet flooring to provide a quiet hunting experience
- One Titan Gear Box to store all your gear
- Space for up to three hunters and tall enough so that you can stand
- Proudly made in the USA

#### **SPECIFICATIONS**

| 6' x 6' Base8 sides<br>Inside Wall Height:79" | Weight:               | 450 lbs. |
|-----------------------------------------------|-----------------------|----------|
|                                               | 6' x 6' Base          | 8 sides  |
|                                               | Inside Wall Height:   | 79"      |
| Inside Center Height: 85"                     | Inside Center Height: | 85"      |