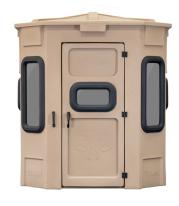

## **RIFLE**

## PRO BLIND

The Rifle Pro Blind is built for the hunter that wants the best.

This 6' x 6' blind has enough room for you and a few friends or a family of four. Offering industry-leading features such as visibility and comfort, it is the best blind on the market today.

#### **FEATURES**

- Three horizontal rifle windows
- One horizontal door window
- One-piece rotational molded construction using only the best UV stabilized polyethylene on the market
- Tinted windows
- Rotomolded door with a storage compartment
- 3" overhanging roof to keep rain off the door and windows
- Noise reduction hinges on door and windows
- Wood sub floor to provide a solid base for a stabilized shot
- Sturdy door handle with key lock
- Easy grip handle for entrance and exit from blind
- Trim seal on all edges to keep out the elements
- Marine grade carpet flooring to provide a quiet hunting experience
- One Titan Gear Box to store all your gear
- Space for up to three hunters and tall enough so that you can stand
- Proudly made in the USA

#### **SPECIFICATIONS**

| Weight:                 | 450 lbs |
|-------------------------|---------|
| 6' x 6' Base            | 8 sides |
| Inside Wall Height:     | 79"     |
| Inside Center Height: . | 85"     |

#### **OPTIONS**

| Color | S | Fores | st Gree | n   |
|-------|---|-------|---------|-----|
|       |   | Dese  | rt Stor | m   |
| Base  |   | with  | or with | out |