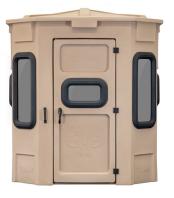

## **RIFLE**

## PRO BLIND

The Rifle Pro Blind is built for the hunter that wants the best.

This 6' x 6' blind has enough room for you and a few friends or a family of four. Offering industry-leading features such as visibility and comfort, it is the best blind on the market today.

#### **FEATURES**

- Three horizontal rifle windows
- One horizontal door window
- One-piece rotational molded construction using only the best UV stabilized polyethylene on the market
- Tinted windows
- Rotomolded door with a storage compartment
- 3" overhanging roof to keep rain off the door and windows
- Noise reduction hinges on door and windows
- Wood sub floor to provide a solid base for a stabilized shot
- Sturdy door handle with key lock
- Easy grip handle for entrance and exit from blind
- Trim seal on all edges to keep out the elements
- Marine grade carpet flooring to provide a quiet hunting experience
- One Titan Gear Box to store all your gear
- Space for up to three hunters and tall enough so that you can stand
- Proudly made in the USA

#### **SPECIFICATIONS**

| Weight:                 | 450 lbs |
|-------------------------|---------|
| 6' x 6' Base            | 8 sides |
| Inside Wall Height:     | 79"     |
| Inside Center Height: . | 85"     |

#### **OPTIONS**

| Color | S | Fores | st Gree | n   |
|-------|---|-------|---------|-----|
|       |   | Dese  | rt Stor | m   |
| Base  |   | with  | or with | out |