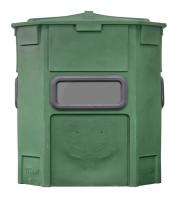

## PRO BLIND

The Bow & Rifle Pro Blind is built for the hunter that wants the best.

This 6' x 6' blind has enough room for you and a few friends or a family of four. Offering industry-leading features such as visibility and comfort, it is the best blind on the market today.

#### **FEATURES**

- Three horizontal rifle windows
- Four vertical bow windows
- One horizontal door window
- One-piece rotational molded construction using only the best UV stabilized polyethylene on the market
- Tinted windows
- Rotomolded door with a storage compartment
- 3" overhanging roof to keep rain off the door and
- Noise reduction hinges on door and windows
- Wood sub floor to provide a solid base for a stabilized shot
- Sturdy door handle with key lock
- Easy grip handle for entrance and exit from blind
- Trim seal on all edges to keep out the elements
- Marine grade carpet flooring to provide a quiet hunting experience
- One Titan Gear Box to store all your gear
- Space for up to three hunters and tall enough so that you can stand
- Proudly made in the USA

#### **SPECIFICATIONS**

| 6' x 6' Base8 sides<br>Inside Wall Height:79" | Weight:               | 450 lbs. |
|-----------------------------------------------|-----------------------|----------|
|                                               | 6' x 6' Base          | 8 sides  |
|                                               | Inside Wall Height:   | 79"      |
| Inside Center Height: 85"                     | Inside Center Height: | 85"      |

#### **OPTIONS**

| Colors | Forest Green    |
|--------|-----------------|
|        | Desert Storm    |
| Base   | with or without |