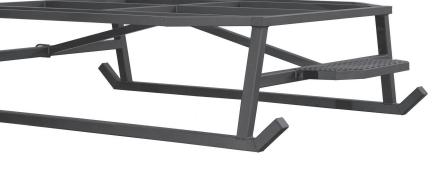

#### **Titan Hunting Blinds Premier** Stands Feature:

- 67" X 67" Base that is designed to support the entire bottom of your Titan Blind
- Built with durable 3/16" angle steel legs
- Powder-Coated Flat Black finish provides maximum protection from the elements
- X-Bracing provides a solid tower foundation
- Front Porch with Handrails allow you to safely enter and exit your blind
- All bolt holes are precision punched (NOT DRILLED)
- Black Zinc hardware provides resistance from rust-
- Steps feature a non-slip textured punch plate design that will help ensure safe entry and exit
- Tie-Down Ring and Foot Anchor Plates allow you to safely secure your stand to the ground
- Includes four 23" long anchor leg stakes
- Auger Stake, Galvanized 3/16" Cable and Turnbuckle for securing your stand to the ground
- Assembly Instructions included
- Maximum Capacity: 600 lbs.
- Assembly Instructions included
- Proudly made in the USA
- TMA® Certified

THE NEXT GENERATION OF HUNTING BLINDS!

Titan Hunting Blind's 8-foot **Premier Stands** give you the ability to get your Titan Blind in the air and ready to hunt!

They are designed to work with any Titan Hunting Blind, and they are also universal in the ability to work with other blinds as well.

All Titan Premier Stands include a front porch that provides additional platform space that allows you to safely enter and exit your blind.

Our stands are also available in 4-foot.