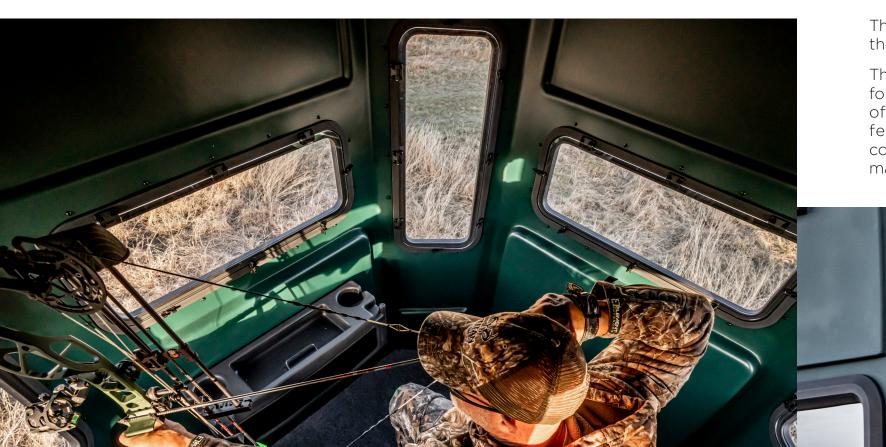

## PRO BLIND

The Bow & Rifle Pro Blind is built for the hunter that wants the best.

This 6' x 6' blind has enough room for you and a few friends or a family of four. Offering industry-leading features such as visibility and comfort, it is the best blind on the market today.

#### **FEATURES**

- Three horizontal rifle windows
- Four vertical bow windows
- One horizontal door window
- One-piece rotational molded construction using only the best UV stabilized polyethylene on the market
- Tinted windows
- Rotomolded door with a storage compartment
- 3" overhanging roof to keep rain off the door and
- Noise reduction hinges on door and windows
- Wood sub floor to provide a solid base for a stabilized shot
- Sturdy door handle with key lock
- Easy grip handle for entrance and exit from blind
- Trim seal on all edges to keep out the elements
- Marine grade carpet flooring to provide a quiet hunting experience
- One Titan Gear Box to store all your gear
- Space for up to three hunters and tall enough so that you can stand
- Proudly made in the USA