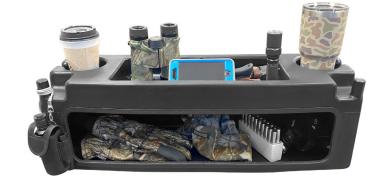

# GEAR BOX

The Titan Hunting Blinds Gear Box allows you to store all your hunting gear and accessories in one place so you don't have to look for it when vou need it.

The Gear Box can be added to any hunting blind in just minutes.