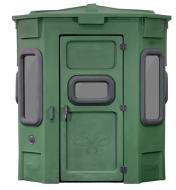

## PRO BLIND

The Rifle Pro Blind is built for the hunter that wants the best.

This 6' x 6' blind has enough room for you and a few friends or a family of four. Offering industry-leading features such as visibility and comfort, it is the best blind on the market today.

#### **FEATURES**

- Three horizontal rifle windows
- One horizontal door window
- One-piece rotational molded construction using only the best UV stabilized polyethylene on the market
- Tinted windows
- Rotomolded door with a storage compartment
- 3" overhanging roof to keep rain off the door and windows
- Noise reduction hinges on door and windows
- Wood sub floor to provide a solid base for a stabilized shot
- Sturdy door handle with key lock
- Easy grip handle for entrance and exit from blind
- Trim seal on all edges to keep out the elements
- Marine grade carpet flooring to provide a quiet hunting experience
- One Titan Gear Box to store all your gear
- Space for up to three hunters and tall enough so that you can stand
- Proudly made in the USA

#### **SPECIFICATIONS**

| Weight:                 | 450 lbs |
|-------------------------|---------|
| 6' x 6' Base            | 8 sides |
| Inside Wall Height:     | 79"     |
| Inside Center Height: . | 85"     |