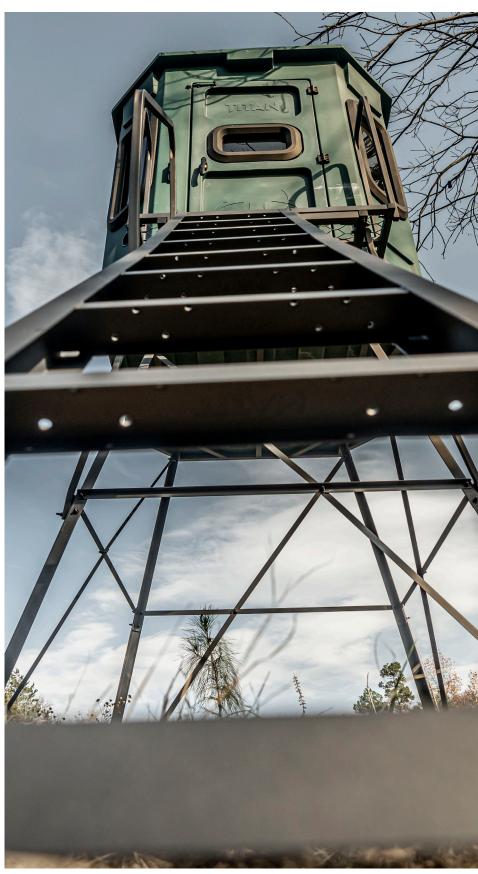

#### **Titan Hunting Blinds Premier** Stands Feature:

- 67" X 67" Base that is designed to support the entire bottom of your Titan Blind
- Built with durable 3/16" angle steel legs
- Powder-Coated Flat Black finish provides maximum protection from the elements
- X-Bracing provides a solid tower foundation
- Front Porch with Handrails allow you to safely enter and exit your blind
- All bolt holes are precision punched (NOT DRILLED)
- Black Zinc hardware provides resistance from rust-
- Steps feature a non-slip textured punch plate design that will help ensure safe entry and exit
- Tie-Down Ring and Foot Anchor Plates allow you to safely secure your stand to the ground
- Includes four 23" long anchor leg stakes
- Auger Stake, Galvanized 3/16" Cable and Turnbuckle for securing your stand to the ground
- Assembly Instructions included
- Maximum Capacity: 600 lbs.
- Assembly Instructions included
- Proudly made in the USA
- TMA® Certified

THE NEXT GENERATION OF HUNTING BLINDS!

Titan Hunting Blind's 8-foot **Premier Stands** give you the ability to get your Titan Blind in the air and ready to hunt!

They are designed to work with any Titan Hunting Blind, and they are also universal in the ability to work with other blinds as well.

All Titan Premier Stands include a front porch that provides additional platform space that allows you to safely enter and exit your blind.

Our stands are also available in 4-foot.