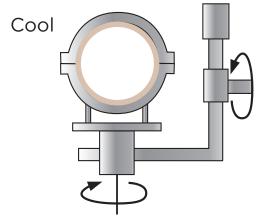

### **ROTATIONAL MOLDING**

Rotational molding, also known as rotomolding, is a manufacturing process mostly used for large, onepiece hollow products.

Rotomolding is often used for items that require high-quality finishes, uniform wall thickness, and high structural integrity. Rotomolded parts are resistant to deterioration from harsh outdoor elements such as extreme temperatures, sun, rain, sleet and snow.

At Titan Hunting Blinds, we use the rotomolding process to manufacture exceptionally strong, durable, long-lasting hunting blinds and accessories.

MAKE A BLIND MOLD

**USE POLYETHYLENE POWDER** 

**FILL THE MOLD TO WEIGHT** 

**ADD COLOR** 

**BAKE & ROTATE THE BLIND** 

**COOL THE BLIND** 

**ADD WINDOWS AND DOORS** 