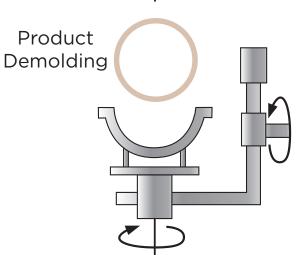

### **ROTATIONAL MOLDING**

Rotational molding, also known as rotomolding, is a manufacturing process mostly used for large, onepiece hollow products.

Rotomolding is often used for items that require high-quality finishes, uniform wall thickness, and high structural integrity. Rotomolded parts are resistant to deterioration from harsh outdoor elements such as extreme temperatures, sun, rain, sleet and snow.

At Titan Hunting Blinds, we use the rotomolding process to manufacture exceptionally strong, durable, long-lasting hunting blinds and accessories.

MAKE A BLIND MOLD

**USE POLYETHYLENE POWDER** 

**FILL THE MOLD TO WEIGHT** 

**ADD COLOR** 

**BAKE & ROTATE THE BLIND** 

**COOL THE BLIND** 

**ADD WINDOWS AND DOORS** 