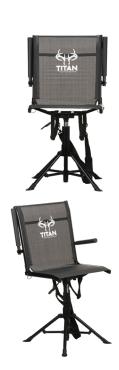

### TITAN SWIVEL CHAIR

Titan Hunting Blinds Skid is designed for any Titan Hunting Blind.

The Skid is built with heavy duty steel and designed to stand up to the elements.

All Skids come in flat black with a rust-resistant coating. The Titan Hunting Blinds Skid allows you to safely move your blind and easily pull your blind to the perfect location.

Colors Forest Green Desert Storm Black

Our Titan Swivel Chair perfectly compliments any of our blinds and is the perfect choice for comfortable all-day hunting. The chair is durable and foldable, with padded armrests for added comfort.

The Titan Swivel Chair can be quickly and easily adjusted to a comfortable height, and the legs are expandable "out" for stability and "in" for packability.

The silent 360-degree operation and strap for carrying make it the perfect choice for hunters.

#### **Specifications**

- Minimum seat height 16 inches
- Maximum seat height 23 inches
- Weight rating 300 lbs.