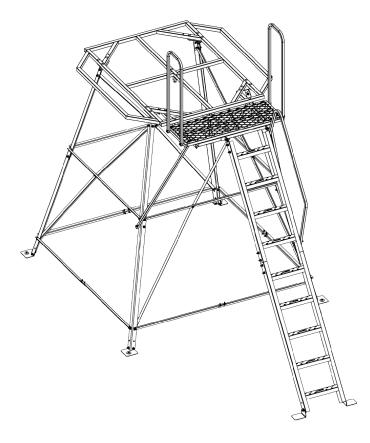

## **HUNTING BLIND BASE**

#### **Titan Hunting Blinds Premier** Stands Feature:

- 67" X 67" Base that is designed to support the entire bottom of your Titan Blind
- Built with durable 3/16" angle steel legs
- Powder-Coated Flat Black finish provides maximum protection from the elements
- X-Bracing provides a solid tower foundation
- Front Porch with Handrails allow you to safely enter and exit your blind
- All bolt holes are precision punched (NOT DRILLED)
- Black Zinc hardware provides resistance from rust-
- Steps feature a non-slip textured punch plate design that will help ensure safe entry and exit
- Tie-Down Ring and Foot Anchor Plates allow you to safely secure your stand to the ground
- Includes four 23" long anchor leg stakes
- Auger Stake, Galvanized 3/16" Cable and Turnbuckle for securing your stand to the ground
- Assembly Instructions included
- Maximum Capacity: 600 lbs.
- Assembly Instructions included
- Proudly made in the USA
- TMA® Certified

THE NEXT GENERATION OF HUNTING BLINDS!

Titan Hunting Blind's 8-foot **Premier Stands** give you the ability to get your Titan Blind in the air and ready to hunt!

They are designed to work with any Titan Hunting Blind, and they are also universal in the ability to work with other blinds as well.

All Titan Premier Stands include a front porch that provides additional platform space that allows you to safely enter and exit your blind.

Our stands are also available in 4-foot.