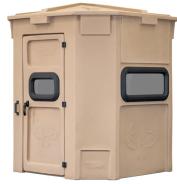

## PRO BLIND

The Rifle Pro Blind is built for the hunter that wants the best.

This 6' x 6' blind has enough room for you and a few friends or a family of four. Offering industry-leading features such as visibility and comfort, it is the best blind on the market today.

#### **FEATURES**

- Three horizontal rifle windows
- One horizontal door window
- One-piece rotational molded construction using only the best UV stabilized polyethylene on the market
- Tinted windows
- Rotomolded door with a storage compartment
- 3" overhanging roof to keep rain off the door and windows
- Noise reduction hinges on door and windows
- Wood sub floor to provide a solid base for a stabilized shot
- Sturdy door handle with key lock
- Easy grip handle for entrance and exit from blind
- Trim seal on all edges to keep out the elements
- Marine grade carpet flooring to provide a quiet hunting experience
- One Titan Gear Box to store all your gear
- Space for up to three hunters and tall enough so that you can stand
- Proudly made in the USA

#### **SPECIFICATIONS**

| Weight:                 | 450 lbs |
|-------------------------|---------|
| 6' x 6' Base            | 8 sides |
| Inside Wall Height:     | 79"     |
| Inside Center Height: . | 85"     |