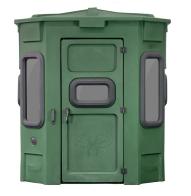

## PRO BLIND

The Bow & Rifle Pro Blind is built for the hunter that wants the best.

This 6' x 6' blind has enough room for you and a few friends or a family of four. Offering industry-leading features such as visibility and comfort, it is the best blind on the market today.

#### **FEATURES**

- Three horizontal rifle windows
- Four vertical bow windows
- One horizontal door window
- One-piece rotational molded construction using only the best UV stabilized polyethylene on the market
- Tinted windows
- Rotomolded door with a storage compartment
- 3" overhanging roof to keep rain off the door and
- Noise reduction hinges on door and windows
- Wood sub floor to provide a solid base for a stabilized shot
- Sturdy door handle with key lock
- Easy grip handle for entrance and exit from blind
- Trim seal on all edges to keep out the elements
- Marine grade carpet flooring to provide a quiet hunting experience
- One Titan Gear Box to store all your gear
- Space for up to three hunters and tall enough so that you can stand
- Proudly made in the USA

#### **SPECIFICATIONS**

| 6' x 6' Base8 sides<br>Inside Wall Height:79" | Weight:               | 450 lbs. |
|-----------------------------------------------|-----------------------|----------|
|                                               | 6' x 6' Base          | 8 sides  |
|                                               | Inside Wall Height:   | 79"      |
| Inside Center Height: 85"                     | Inside Center Height: | 85"      |