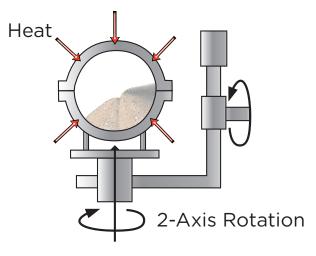

### **ROTATIONAL MOLDING**

Rotational molding, also known as rotomolding, is a manufacturing process mostly used for large, onepiece hollow products.

Rotomolding is often used for items that require high-quality finishes, uniform wall thickness, and high structural integrity. Rotomolded parts are resistant to deterioration from harsh outdoor elements such as extreme temperatures, sun, rain, sleet and snow.

At Titan Hunting Blinds, we use the rotomolding process to manufacture exceptionally strong, durable, long-lasting hunting blinds and accessories.

MAKE A BLIND MOLD

**USE POLYETHYLENE POWDER** 

**FILL THE MOLD TO WEIGHT** 

**ADD COLOR** 

**BAKE & ROTATE THE BLIND** 

**COOL THE BLIND** 

**ADD WINDOWS AND DOORS** 