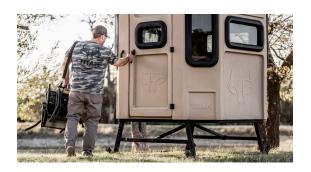

### 8-FOOT

## **HUNTING BLIND BASE**

THE NEXT GENERATION OF HUNTING BLINDS!

Titan Hunting Blind's 8-foot **Premier Stands** give you the ability to get your Titan Blind in the air and ready to hunt!

They are designed to work with any Titan Hunting Blind, and they are also universal in the ability to work with other blinds as well.

All Titan Premier Stands include a front porch that provides additional platform space that allows you to safely enter and exit your blind.

Our stands are also available in 4-foot.