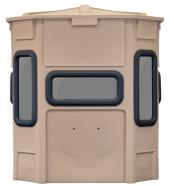

# **BOW & RIFLE COMBO**

## PRO BLIND

The Bow & Rifle Pro Blind is built for the hunter that wants the best.

This 6' x 6' blind has enough room for you and a few friends or a family of four. Offering industry-leading features such as visibility and comfort, it is the best blind on the market today.

#### **FEATURES**

- Three horizontal rifle windows
- Four vertical bow windows
- One horizontal door window
- One-piece rotational molded construction using only the best UV stabilized polyethylene on the market
- Tinted windows
- Rotomolded door with a storage compartment
- 3" overhanging roof to keep rain off the door and
- Noise reduction hinges on door and windows
- Wood sub floor to provide a solid base for a stabilized shot
- Sturdy door handle with key lock
- Easy grip handle for entrance and exit from blind
- Trim seal on all edges to keep out the elements
- Marine grade carpet flooring to provide a quiet hunting experience
- One Titan Gear Box to store all your gear
- Space for up to three hunters and tall enough so that you can stand
- Proudly made in the USA

#### **SPECIFICATIONS**

| 6' x 6' Base8 sides<br>Inside Wall Height:79" | Weight:               | 450 lbs. |
|-----------------------------------------------|-----------------------|----------|
|                                               | 6' x 6' Base          | 8 sides  |
|                                               | Inside Wall Height:   | 79"      |
| Inside Center Height: 85"                     | Inside Center Height: | 85"      |

#### **OPTIONS**

| Colors | Forest Green    |
|--------|-----------------|
|        | Desert Storm    |
| Base   | with or without |