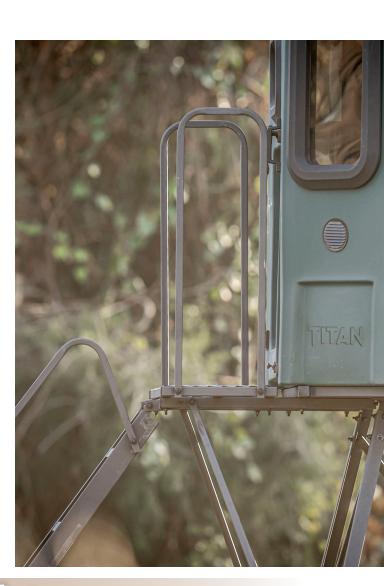

#### **Titan Hunting Blinds Premier** Stands Feature:

- 67" X 67" Base that is designed to support the entire bottom of your Titan Blind
- Built with durable 3/16" angle steel legs
- Powder-Coated Flat Black finish provides maximum protection from the elements
- X-Bracing provides a solid tower foundation
- Front Porch with Handrails allow you to safely enter and exit your blind
- All bolt holes are precision punched (NOT DRILLED)
- Black Zinc hardware provides resistance from rust-
- Steps feature a non-slip textured punch plate design that will help ensure safe entry and exit
- Tie-Down Ring and Foot Anchor Plates allow you to safely secure your stand to the ground
- Includes four 23" long anchor leg stakes
- Auger Stake, Galvanized 3/16" Cable and Turnbuckle for securing your stand to the ground
- Assembly Instructions included
- Maximum Capacity: 600 lbs.
- Assembly Instructions included
- Proudly made in the USA
- TMA® Certified

THE NEXT GENERATION OF HUNTING BLINDS!

Titan Hunting Blind's 8-foot **Premier Stands** give you the ability to get your Titan Blind in the air and ready to hunt!

They are designed to work with any Titan Hunting Blind, and they are also universal in the ability to work with other blinds as well.

All Titan Premier Stands include a front porch that provides additional platform space that allows you to safely enter and exit your blind.

Our stands are also available in 4-foot.