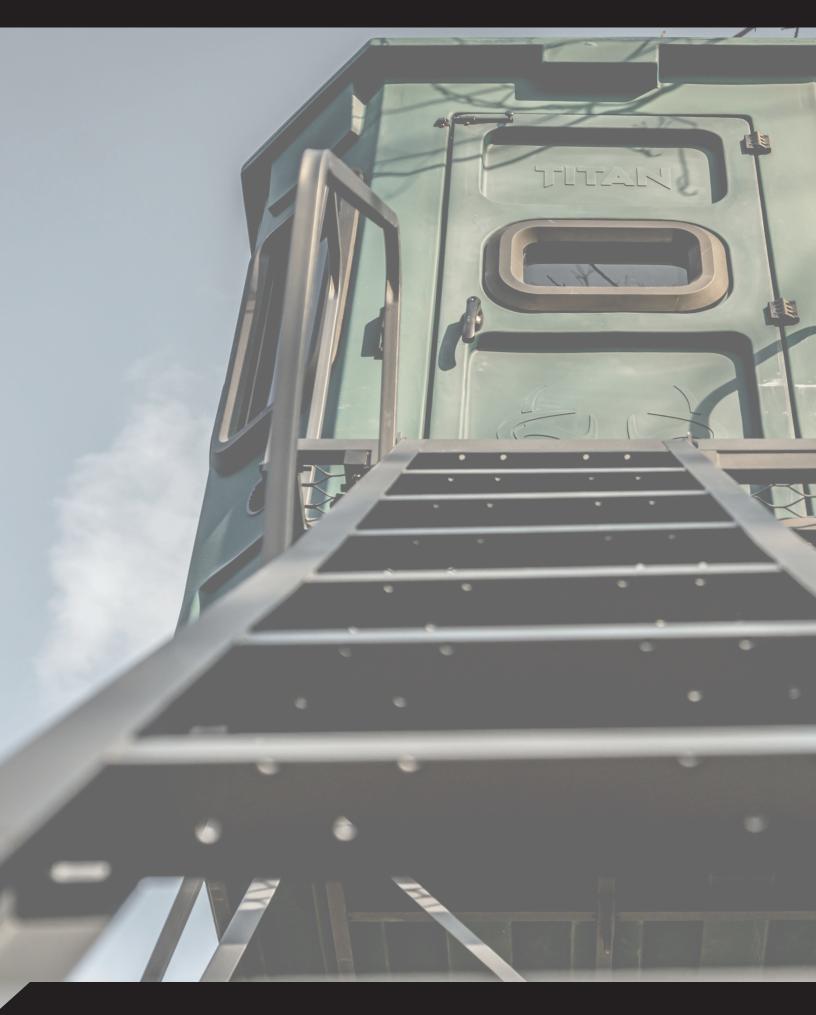

## PRO BLIND

The Bow & Rifle Pro Blind is built for the hunter that wants the best.

This 6' x 6' blind has enough room for you and a few friends or a family of four. Offering industry-leading features such as visibility and comfort, it is the best blind on the market today.

#### **FEATURES**

- Three horizontal rifle windows
- Four vertical bow windows
- One horizontal door window
- One-piece rotational molded construction using only the best UV stabilized polyethylene on the market
- Tinted windows
- Rotomolded door with a storage compartment
- 3" overhanging roof to keep rain off the door and
- Noise reduction hinges on door and windows
- Wood sub floor to provide a solid base for a stabilized shot
- Sturdy door handle with key lock
- Easy grip handle for entrance and exit from blind
- Trim seal on all edges to keep out the elements
- Marine grade carpet flooring to provide a quiet hunting experience
- One Titan Gear Box to store all your gear
- Space for up to three hunters and tall enough so that you can stand
- Proudly made in the USA

THE NEXT GENERATION OF HUNTING BLINDS!

Titan Hunting Blind's 8-foot **Premier Stands** give you the ability to get your Titan Blind in the air and ready to hunt!

They are designed to work with any Titan Hunting Blind, and they are also universal in the ability to work with other blinds as well.