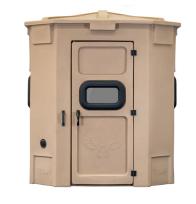

## PRO BLIND

The Bow & Rifle Pro Blind is built for the hunter that wants the best.

This 6' x 6' blind has enough room for you and a few friends or a family of four. Offering industry-leading features such as visibility and comfort, it is the best blind on the market today.

#### **FEATURES**

- Three horizontal rifle windows
- Four vertical bow windows
- One horizontal door window
- One-piece rotational molded construction using only the best UV stabilized polyethylene on the market
- Tinted windows
- Rotomolded door with a storage compartment
- 3" overhanging roof to keep rain off the door and
- Noise reduction hinges on door and windows
- Wood sub floor to provide a solid base for a stabilized shot
- Sturdy door handle with key lock
- Easy grip handle for entrance and exit from blind
- Trim seal on all edges to keep out the elements
- Marine grade carpet flooring to provide a quiet hunting experience
- One Titan Gear Box to store all your gear
- Space for up to three hunters and tall enough so that you can stand
- Proudly made in the USA

#### **SPECIFICATIONS**

| 6' x 6' Base8 sides<br>Inside Wall Height:79" | Weight:               | 450 lbs. |
|-----------------------------------------------|-----------------------|----------|
|                                               | 6' x 6' Base          | 8 sides  |
|                                               | Inside Wall Height:   | 79"      |
| Inside Center Height: 85"                     | Inside Center Height: | 85"      |

#### **OPTIONS**

| Colors | Forest Green    |
|--------|-----------------|
|        | Desert Storm    |
| Base   | with or without |